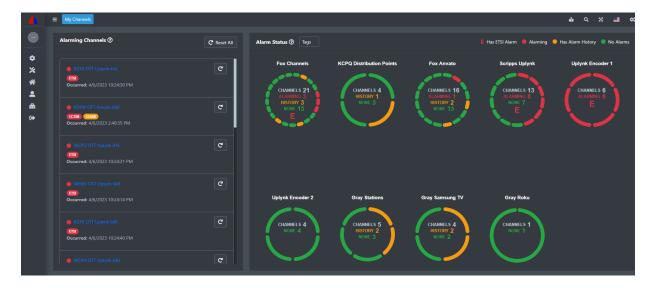

#### **Compliance Monitoring & Logging**

Monitor TS parameters per ETSI TR101.290 and ATSC A/78, with 24x7 monitoring and logging of Loudness/LKFS per ATSC A/85 CALM Act, 24x7 monitoring and logging of 608 and 708 closed captioning, PSIP logging and loss of PSIP detection, black screen detection, loss of audio detection, static image and ratings watermark detection and SCTE 104/35 detection, decoding, and logging with configurable alarms and thresholds on each parameter within each stream.

#### **Incisive, Timely Insights**

Constellation  $Cloud^{SM}$  provides complete, accurate, current and actionable insights into the Health & Status of the audio, video and metadata of all streams of interest, located anywhere.

#### Monitoring with Customizable Exception-Thresholds

Configure thresholds for audio amplitude levels, audio LKFS values, closed captioning, MPEG data, black frames, static image, PSIP data, SCTE 104/35 and Nielsen data.

#### **Automatic Alerts**

Automatically send alerts via email, SMS text, SNMP traps or notifications using collaboration tools like MS Teams, WebEx Teams, Slack, or WhatsApp when monitored parameters exceed thresholds.

#### **Alerts and Reports**

Constellation Cloud<sup>™</sup> provides comprehensive and up-to-the-minute scheduled and on-demand reports... and issues instant alert when an exception condition is occurring anywhere in the client's monitored universe.