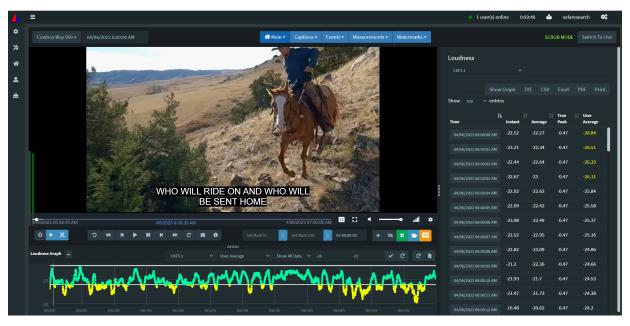

#### **Compliance Monitoring & Logging**

Monitor TS parameters per ETSI TR101.290 and ATSC A/78, with 24x7 monitoring and logging of Loudness/LKFS per ATSC A/85 CALM Act, 24x7 monitoring and logging of 608 and 708 closed captioning, PSIP logging and loss of PSIP detection, black screen detection, loss of audio detection, static image and ratings watermark detection and SCTE 104/35 detection, decoding, and logging with configurable alarms and thresholds on each parameter within each stream.

#### **Incisive, Timely Insights**

Constellation  $Cloud^{SM}$  provides complete, accurate, current and actionable insights into the Health & Status of the audio, video and metadata of all streams of interest, located anywhere.

#### Monitoring with Customizable Exception-Thresholds

Configure thresholds for audio amplitude levels, audio LKFS values, closed captioning, MPEG data, black frames, static image, PSIP data, SCTE 104/35 and Nielsen data.