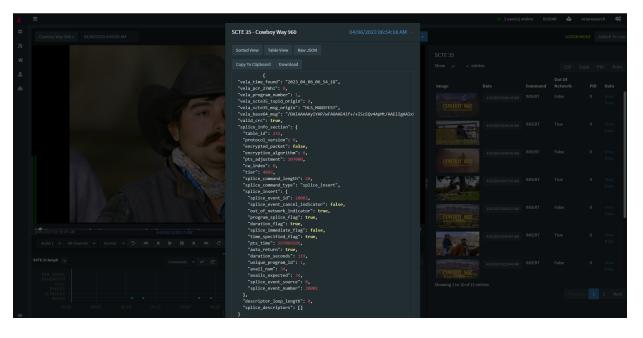

#### **Compliance Monitoring & Logging**

Monitor TS parameters per ETSI TR101.290 and ATSC A/78, with 24x7 monitoring and logging of Loudness/LKFS per ATSC A/85 CALM Act, 24x7 monitoring and logging of 608 and 708 closed captioning, PSIP logging and loss of PSIP detection, black screen detection, loss of audio detection, static image and ratings watermark detection and SCTE 104/35 detection, decoding, and logging with configurable alarms and thresholds on each parameter within each stream.

#### Monitoring with Customizable Exception-Thresholds

Configure thresholds for audio amplitude levels, audio LKFS values, closed captioning, MPEG data, black frames, static image, PSIP data, SCTE 104/35 and Nielsen data.

#### **Comprehensive Searchable Database**

Easily searchable Postgres cloud database to recall logs, alerts, alarms, Closed Captioning text, loudness measurements, PSIP, ratings information, annotations, indexes, SCTE & ad trigger data, TS and stream buffer data, etc. Search by channel, date, time, program name, parameter, and keyword.